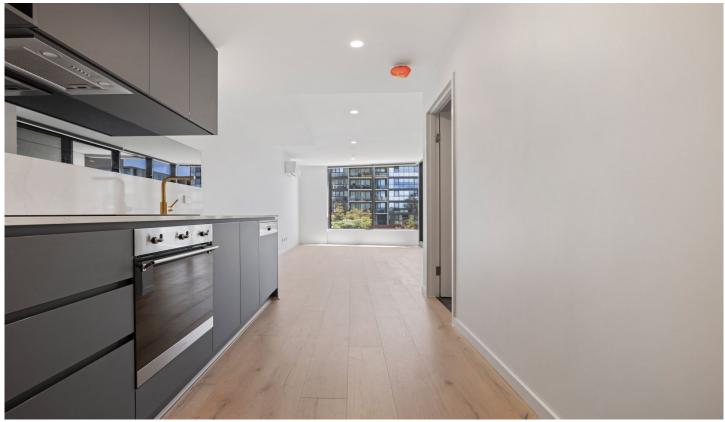

This modern one-bedroom apartment features a sleek kitchen with SMEG appliances, including an induction

1 🚐 1 🚍 1 🚍

**Type**: Apartment **Price**: \$525 pw

**View :** https://www.ruizproperty.com.au/lease/act/inner-north/reid/residential/apartment/8164584