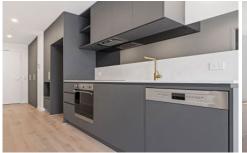

This modern one-bedroom apartment features a sleek kitchen with SMEG appliances, including an induction

1 🚐 1 🚍 1 🚍

**Type**: Apartment **Price**: \$525 pw

**View :** https://www.ruizproperty.com.au/lease/act/inner-north/reid/residential/apartment/8164584