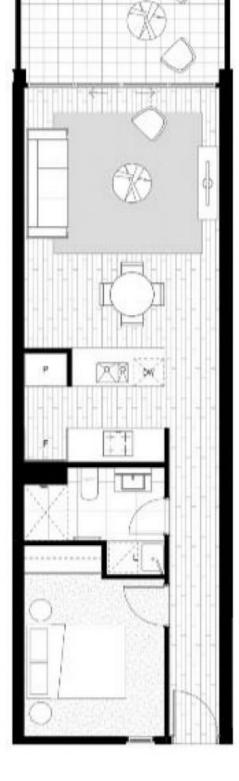

## UNIT TYPE S3-02

We day one units are not an an avect the same radius of the target data is an avector of the states of parenting, the advancement trap secretaria to be aveced as gravity and the concentration of the parenting parenting are parenting to the states of the

EXTERNAL 12 m<sup>2</sup> INTERNAL 58 m<sup>2</sup>

DER BATH

UNIT 53-24 UNIT 53-25 UNIT 53-26 UNIT 53-27 UNIT 53-28 UNIT 53-29 UNIT 53-30 UNIT 53-30 UNIT 53-31 TYPE 53-02: 8

1

0

Reconstruction and a second contraction of the second seco