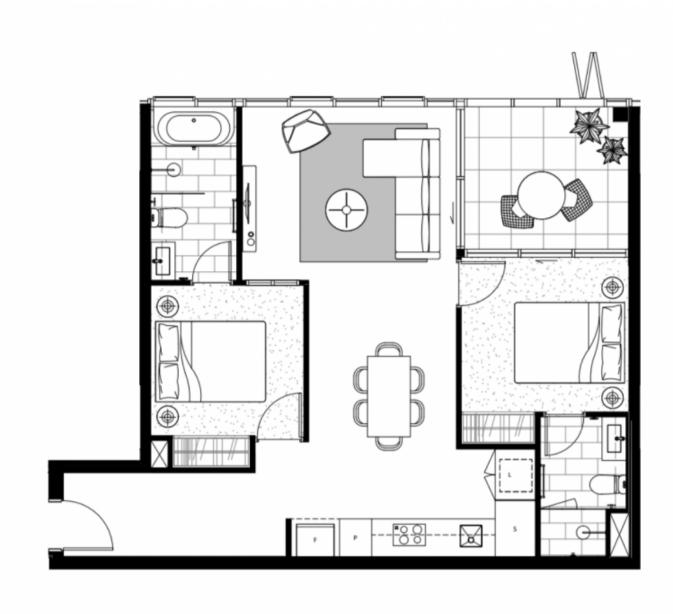

## 717/45 Ainslie Avenue Braddon ACT

Located in the heart of the city, this apartment offers unparalleled convenience, with a plethora of cafes, shops, and fine restaurants right at your doorstep. Whether you're seeking a morning coffee or a romantic dinner for two, everything you need is just a few footsteps away.

- Apartment \$790 pw
- 108 sqm

: https://www.ruizproperty.com.au/lease/a ct/inner-north/braddon/residential/apart ment/8159286

**Kaylee Wang** 0421 668 067