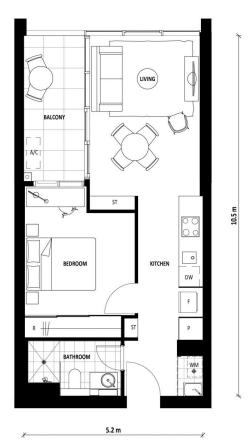

## APT TYPE 1A.2 Building 4

| INTERNAL   | 52 m²             |
|------------|-------------------|
| EXTERNAL   | 8 m <sup>2</sup>  |
| TOTAL AREA | 60 m <sup>2</sup> |

APPLICABLE TO UNITS 108 308 508 708 908 1108 208 408 608 808 1008