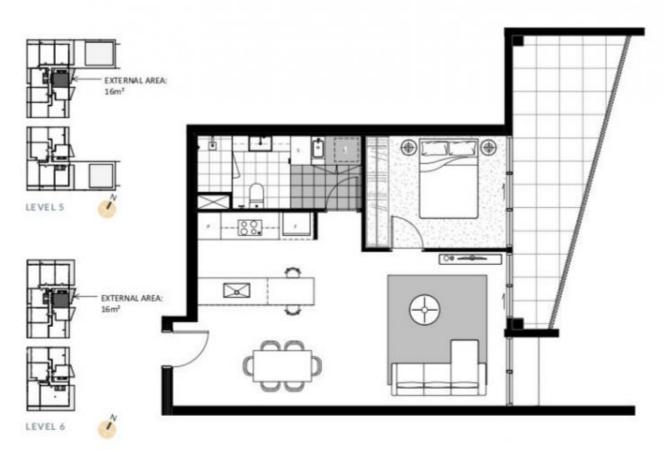

## Features include:

- Internal 62m2
- External 12m2
- Video Intercom access
- SMEG stainless steel appliances
- Fisher & Paykel dryer, Hisense washing machine
- Ducted reverse-cycle air conditioning
- 1 restricted access car space with storage area
- Walking distance to Canberra Centre and Braddon

Khloe Zhang 0492 947 050

F - FRIGGE 1 - LAUNDRY P - PANTRY S - STORAGE

0 1 2 3 4m

PROVENANCE

TYPE 7 1 BED, 1 BATH

62m<sup>2</sup>

13-16m<sup>2</sup>

EXTERNAL CAR SPACES