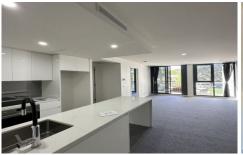

## Features include:

- Internal 62m2
- External 12m2
- Video Intercom access
- SMEG stainless steel appliances
- Fisher & Paykel dryer, Hisense washing machine
- Ducted reverse-cycle air conditioning
- 1 restricted access car space with storage area
- Walking distance to Canberra Centre and Braddon