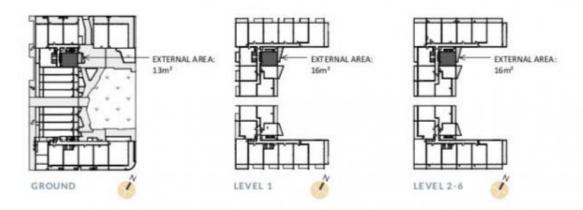

## Features include:

- Internal 62m2
- External 12m2
- Video Intercom access
- SMEG stainless steel appliances
- Fisher & Paykel dryer, Hisense washing machine
- Ducted reverse-cycle air conditioning
- 1 restricted access car space with storage area
- Walking distance to Canberra Centre and Braddon

Khloe Zhang 0492 947 050

F - FRIGGE 1 - LAUNDRY P - PANTRY S - STORAGE

0 1 2 3 4m

PROVENANCE

TYPE 7 1 BED, 1 BATH

62m<sup>2</sup>

13-16m<sup>2</sup>

EXTERNAL CAR SPACES