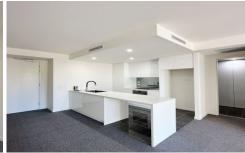

## Features include:

- Internal 62m2
- External 12m2
- Video Intercom access
- SMEG stainless steel appliances
- Fisher & Paykel dryer, Hisense washing machine
- Ducted reverse-cycle air conditioning
- 1 restricted access car space with storage area
- Walking distance to Canberra Centre and Braddon