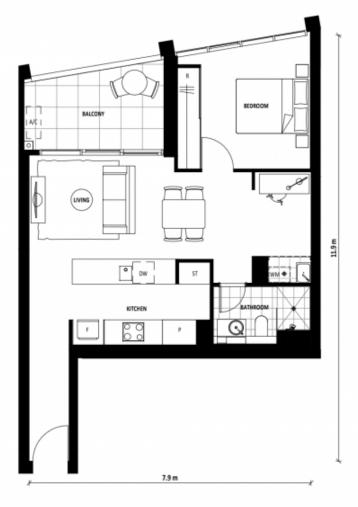

## APT TYPE 1D BUILDING 4

| INTERNAL   | 62 m² |
|------------|-------|
| EXTERNAL   | 9 m²  |
| TOTAL AREA | 71 m² |

## APPLICABLE TO UNITS

114 314 514 714 914 1114 214 414 614 814 1014