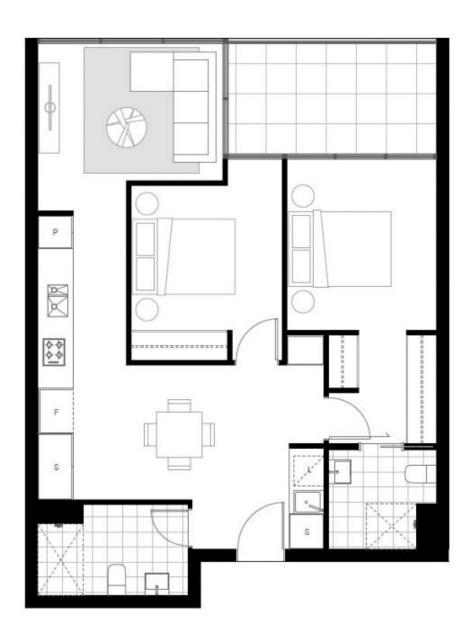

## Features:

- Brand new
- 2 bedroom 2 bathroom 2 parking space

For full version visit the website

2 🕒 2 📛 2 🖨

Type : Apartment Price : \$710 pw Building Size : 88 sqm

**Building Size**: 88 sqn **View**: https://