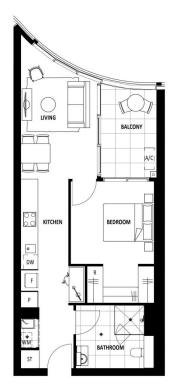

## APT TYPE - 1-1D BUILDING 1

| INTERNAL   | 63 m <sup>2</sup> |  |  |
|------------|-------------------|--|--|
| EXTERNAL   | 8 m²              |  |  |
| TOTAL AREA | 71 m²             |  |  |

## APPLICABLE TO UNITS

| 302 | 502 | 702 | 902  | 1102 | 1302 | 1502 |
|-----|-----|-----|------|------|------|------|
| 402 | 602 | 802 | 1002 | 1202 | 1402 |      |