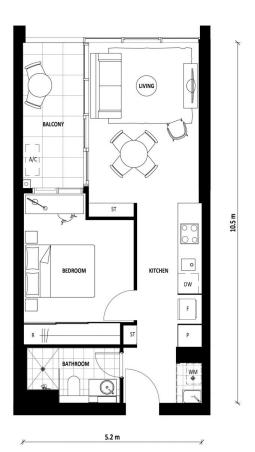

## APT TYPE 1A.2 **BUILDING 4**

| INTERNAL   | 52 m²<br>8 m²     |  |
|------------|-------------------|--|
| EXTERNAL   |                   |  |
| TOTAL AREA | 60 m <sup>2</sup> |  |