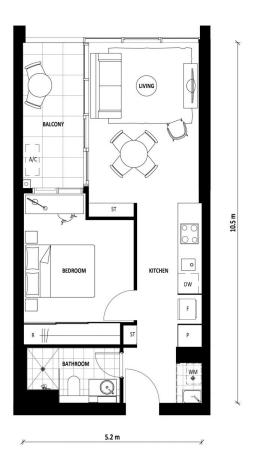

## APT TYPE 1A.2 **BUILDING 4**

| INTERNAL   | 52 m²<br>8 m²     |  |
|------------|-------------------|--|
| EXTERNAL   |                   |  |
| TOTAL AREA | 60 m <sup>2</sup> |  |

## APPLICABLE TO UNITS

| 108 | 8 308 | 508 | 708 | 908  | 110 |
|-----|-------|-----|-----|------|-----|
| 208 | 408   | 608 | 808 | 1008 |     |