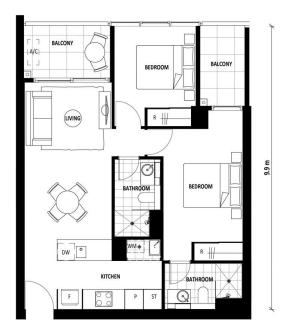

## APT TYPE 2A Building 4

| EXTERNAL   | 10 m <sup>2</sup> |
|------------|-------------------|
| TOTAL AREA | 10 m <sup>2</sup> |

APPLICABLE TO UNITS 115 315 515 715 915 1115 215 415 615 815 1015

7.7 m

X