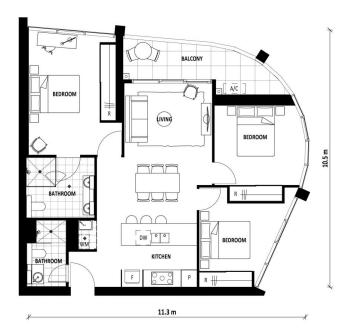

## APT TYPE 3A **BUILDING 4**

| INTERNAL   | 102 m²            |  |  |
|------------|-------------------|--|--|
| EXTERNAL   | 10 m <sup>2</sup> |  |  |
| TOTAL AREA | 112 m²            |  |  |