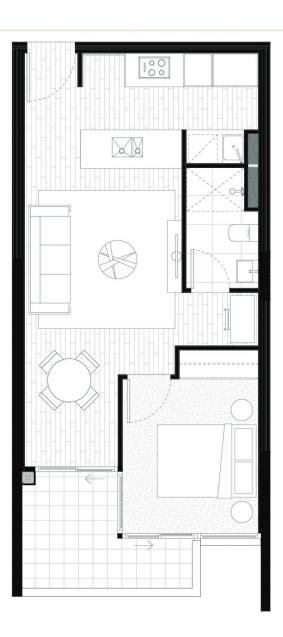

SOL

1 BED, 1 BATH 50m² 8m² 1

Whilst we endeavour to ensure the contents of these plans are correct at the time of printing, the information they contain is to be used as a guide only. The columns shown on the plans may vary in diameter or shape throughout the building. Area calculation is for gross floor area and is measured to the outside face of external walls and common area walls and to the centrelline of party walls and includes riser shafts and vertical service ducts. Balcony area is measured to the invisible face of balustrades. Any areas, riser shafts and vertical service ducts shown are indicative only and may be varied subject to detail design, engineering and construction of the building. Therefore the design, engineering, dimensions, fittings, finishes and specifications are indicative only and subject to change without notice in accordance with the provisions in the Contract of Sale.