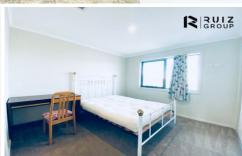

## Features include:

- Good sized living areas
- Led smart home lighting
- Open plan kitchen to family area on ground floor
- Reverse cycle A/C
- -This kitchen has gas cooking, stainless steel appliances,