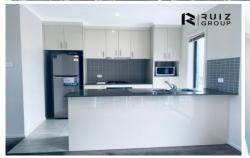

## Features include:

- Good sized living areas
- Led smart home lighting
- Open plan kitchen to family area on ground floor
- Reverse cycle A/C
- -This kitchen has gas cooking, stainless steel appliances,