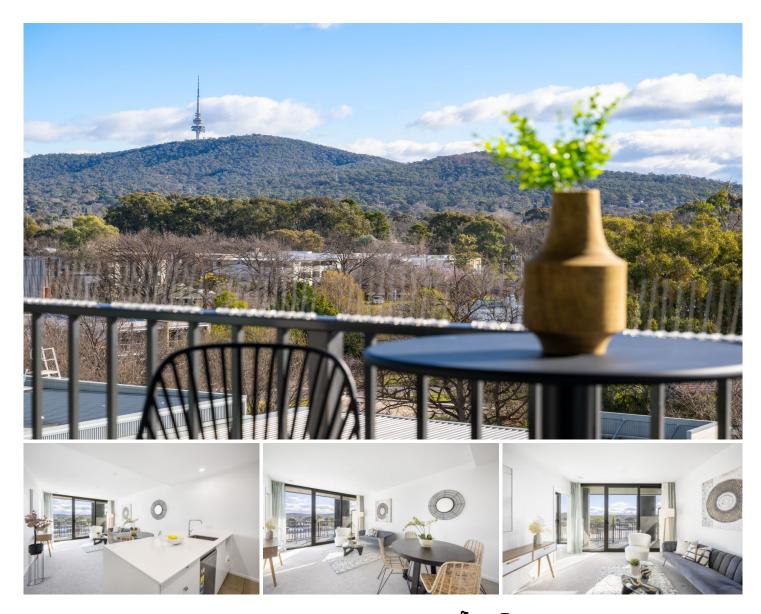

The unit is equipped with quality fittings and finishes that are designed to last. Modern kitchen and bathroom designs come equipped with durable, easy-to-maintain surfaces, including timber veneer features thoughtfully complimented by ergonomic metallic handles. In the kitchen, high energy star rating appliances deliver on capability without compromising on the features that make your life easier. The balcony of this apartment faces west, offering a beautiful view of Black Mountain. Every evening, you can enjoy stunning sunsets.