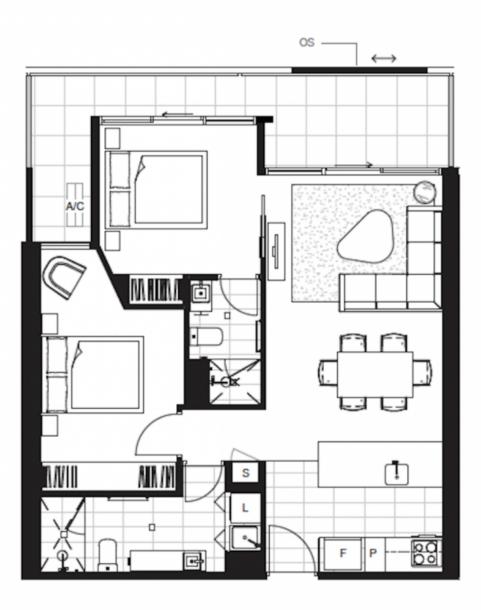

## For full version visit the website

2 🛤 2 🚔 1 🚘

| Туре                 | : Apar  |
|----------------------|---------|
| Price                | : \$620 |
| <b>Building Size</b> | :71 so  |
| View                 | : https |