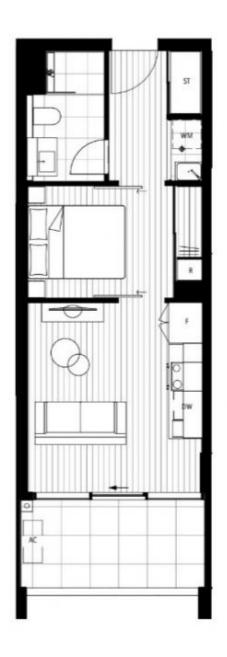

This one bedroom apartment offers modern kitchen with SMEG appliances, including induction cooktop and ducted rangehood. Designed to maximise natural sunlight, the

1 🚐 1 🔓 1 🗬

Type: Apartment

**View**: https://www.ruizproperty.com.au/lease/act/inner-north/reid/residential/apartment/8109583

## OWN THE CITY

| NIT TYPE - ST4 |                   | APPLICABLE TO UNITS: |       |
|----------------|-------------------|----------------------|-------|
| TERNAL         | 39 m²             | 1.119                | 1.521 |
| (TERNAL        | 8 m <sup>2</sup>  | 1.224                | 1.622 |
| STAL AREA      | 47 m <sup>3</sup> | 1.324                | 1.721 |
|                |                   | 1.674                |       |