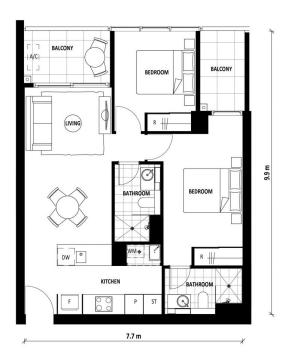

## APT TYPE 2A **BUILDING 4**

| INTERNAL   | 71 m <sup>2</sup> |  |
|------------|-------------------|--|
| EXTERNAL   | 10 m <sup>2</sup> |  |
| TOTAL AREA | 81 m²             |  |

## APPLICABLE TO UNITS

| 215 | 315 | 515 | /15 | 915  | 1113 |
|-----|-----|-----|-----|------|------|
|     | 415 | 615 | 815 | 1015 |      |