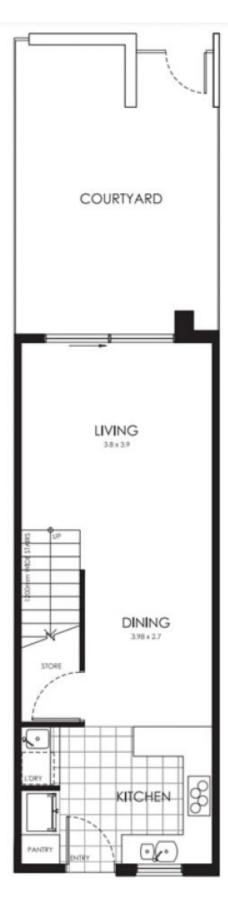

& balcony area for your added leisure. This home features an abundance of natural light & warmth throughout. The contemporary kitchen boasts quality inclusions such as a gas cooktop, dishwasher, stone benchtops & soft close drawers & cupboards. All bedrooms are generous in size & feature LED downlights, built-in mirrored sliding robes with adjustable shelving.

#### Features:

- 2 bedrooms, both carpeted & with large built in robes
- Open plan living
- Great sized kitchen with gas cooktop & dishwasher
- Expansive open plan lounge & dining space

## 2 🎮 1 🚔 1 🚘

**Type** : Townhouse

View : https://www.ruizproperty.com.au/lease/act/belcon nen/lawson/residential/townhouse/8096179



Kaylee Wang 02 6109 7667



Gloria Luo 02 6109 7667

### For full version visit the website

# GROUND FLOOR



## UPPER FLOOR