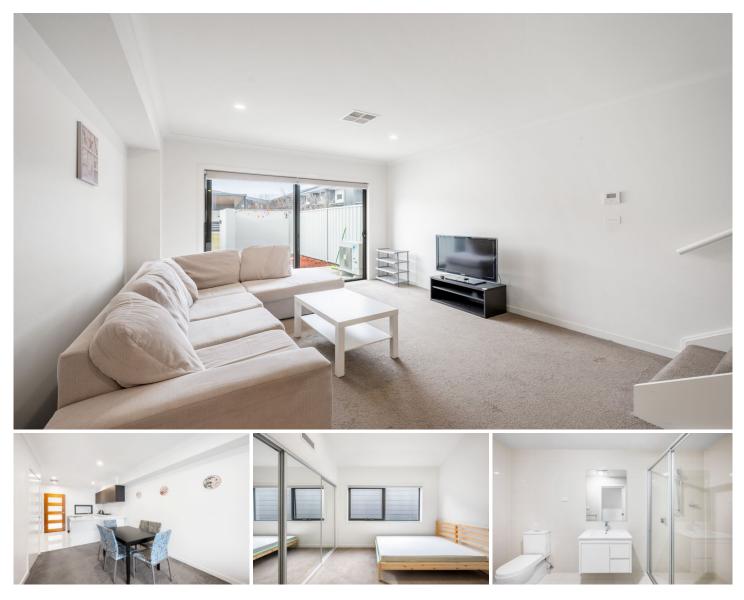

#### 58/15 Jumbuck Crescent Lawson ACT

Enjoy the space this property has to offer with lots of internal living space & an additional courtyard & balcony area for your added leisure. This home features an abundance of natural light & warmth throughout. The contemporary kitchen boasts quality inclusions such as a gas cooktop, dishwasher, stone benchtops & soft close drawers & cupboards. All bedrooms are generous in size & feature LED downlights, built-in mirrored sliding robes with adjustable shelving.

#### Features:

- 2 bedrooms, both carpeted & with large built in robes
- Open plan living
- Great sized kitchen with gas cooktop & dishwasher
- Expansive open plan lounge & dining space