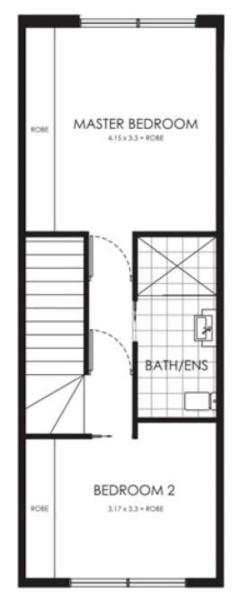

r your added leisure. This home features an abundance of natural light & warmth throughout. The contemporary kitchen boasts quality inclusions such as a gas cooktop, dishwasher, stone benchtops & soft close drawers & cupboards. All bedrooms are generous in size & feature LED downlights, built-in mirrored sliding robes with adjustable shelving.

#### Features:

- 2 bedrooms, both carpeted & with large built in robes
- Open plan living
- Great sized kitchen with gas cooktop & dishwasher
- Expansive open plan lounge & dining space

## 2 🎮 1 🚔 1 🚘

**Type** : Townhouse

View : https://www.ruizproperty.com.au/lease/act/belcon nen/lawson/residential/townhouse/8096179



Kaylee Wang 02 6109 7667



Gloria Luo 02 6109 7667

### For full version visit the website

# GROUND FLOOR



## UPPER FLOOR