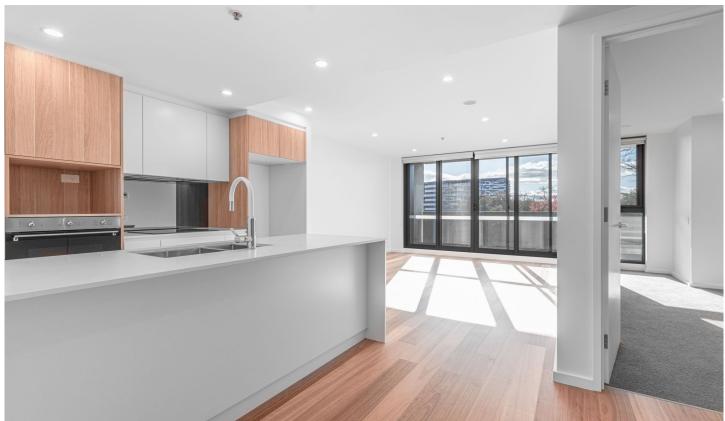

Extending off the modern kitchen, the combined living & dining area offers a spacious design with access out to balcony area which includes sweeping views of Canberra Centre.

## Features include:

- North Facing and High Level
- Video intercom access
- Timber floor in kitchen & living areas
- SMEG stainless steel appliances

2 🗀 2 📛 2 🖨

**View :** https://www.ruizproperty.com.au/lease/act/inner-n orth/braddon/residential/apartment/8082016