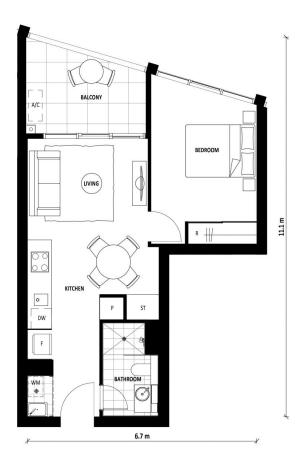

## APT TYPE 1E BUILDING 3

| INTERNAL   | 50 m <sup>2</sup> |
|------------|-------------------|
| EXTERNAL   | 8 m <sup>2</sup>  |
| TOTAL AREA | 58 m²             |

## APPLICABLE TO UNITS

102 302 502 702 902 202 402 602 802 1002

- AC CONDENSO DW DISHWASH
- AC CONDENSOR
  DW DISHWASHER
  F FRIDGE SPACE
  D DANTEY
- F FRIDGE SPACE
  P PANTRY
  ST STORAGE
- R ROBE
  WM WASHING MACHINE SPACE