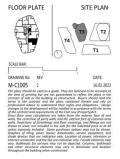

## APT TYPE 1E BUILDING 3

| INTERNAL   | 50 m <sup>2</sup> |
|------------|-------------------|
| EXTERNAL   | 8 m <sup>2</sup>  |
| TOTAL AREA | 58 m²             |

## APPLICABLE TO UNITS

102 302 502 702 902 202 402 602 802 1002

- AC CONDENSO DW DISHWASH
- AC CONDENSOR
  DW DISHWASHER
  F FRIDGE SPACE
  D DANTEY
- F FRIDGE SPACE
  P PANTRY
  ST STORAGE
- R ROBE
  WM WASHING MACHINE SPACE