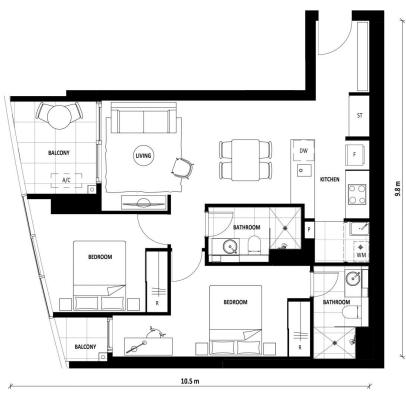

## APT TYPE - 2-2B BUILDING 2

| INTERNAL   | 73 m² |  |  |
|------------|-------|--|--|
| EXTERNAL   | 8 m²  |  |  |
| TOTAL AREA | 81 m² |  |  |

## APPLICABLE TO UNITS

| 706 | 906  | 1106 | 1306 | 1506 | 1706 | 1906 | 2106 |
|-----|------|------|------|------|------|------|------|
| 806 | 1006 | 1206 | 1406 | 1606 | 1806 | 2006 | 2206 |

AC CONDENSOR
DW DISHWASHER
F FRIDGE SPACE
P PANTRY
ST STORAGE

P PANTRY
ST STORAGE
R ROBE
WWW WASHING MACHINE SPI

WO VA