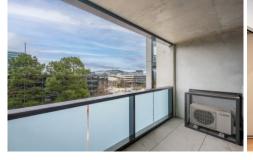

## Key features include:

- Light-filled open plan living area with floor-to-ceiling windows.

1 🚐 1 🖺 1 😭

**View :** https://www.ruizproperty.com.au/lease/act/inner-n orth/reid/residential/apartment/8065952