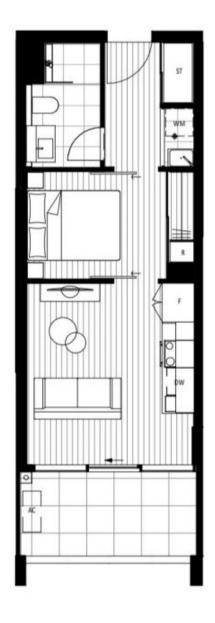

Gloria Luo 02 6109 7667

Kaylee Wang 02 6109 7667

| UNIT TYPE - ST4 |                   | APPLICABLE TO UNITS: |       |
|-----------------|-------------------|----------------------|-------|
| INTERNAL        | 39 m <sup>2</sup> | 1.119                | 1.521 |
| EXTERNAL        | 8 m²              | 1.224                | 1.622 |
| TOTAL AREA      | 47 m²             | 1.224                | 1 721 |

1.424

DW - DISHWASHER F - FRIDGE SPACE P - PANTRY W/P - WALK IN PANTRY R - ROBE S - STUDY ST - STORAGE WM - WASHING MACHINE SPACE NOTE: ALL LAYOUTS SUBJECT TO STRUCTURAL / SERVICES REQUIREMENTS