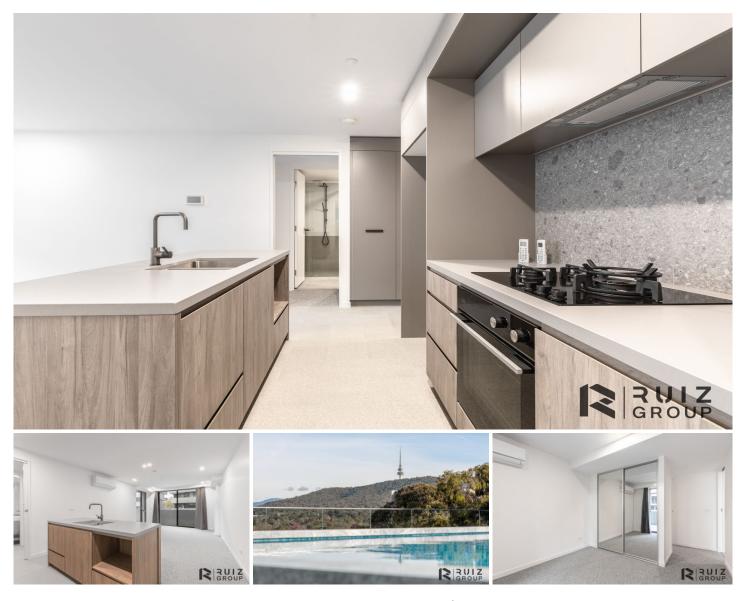

## 317/55 Dooring Street Dickson ACT

Mulberry has been created as the ultimate urban living experience. Art Group has carefully handpicked an assortment of world-class innovative features that will add value to your life.It's about catering to the way modern people live.

Features include:

- -Internal 82m2
- -External 20m2
- -Restricted Car space and storage cage
- -Fisher & Paykel appliances, natural gas cooktop, 40mm
- stone benchtops and soft close drawers
- -Premium tapware and fittings to bathroom
- -Combined washing machine and dryer
- -Reverse-cycle air conditioning
- -Double glazed windows throughout