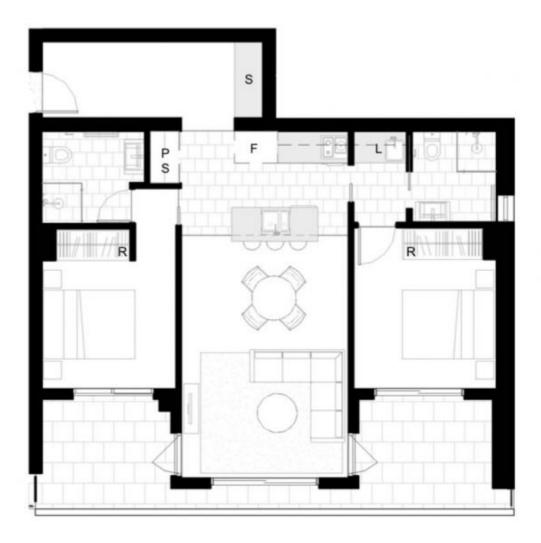

Features include:

- -Internal 82m2
- -External 20m2
- -Restricted Car space and storage cage
- -Fisher & Paykel appliances, natural gas cooktop, 40mm
- stone benchtops and soft close drawers
- -Premium tapware and fittings to bathroom
- -Combined washing machine and dryer
- -Reverse-cycle air conditioning
- -Double glazed windows throughout