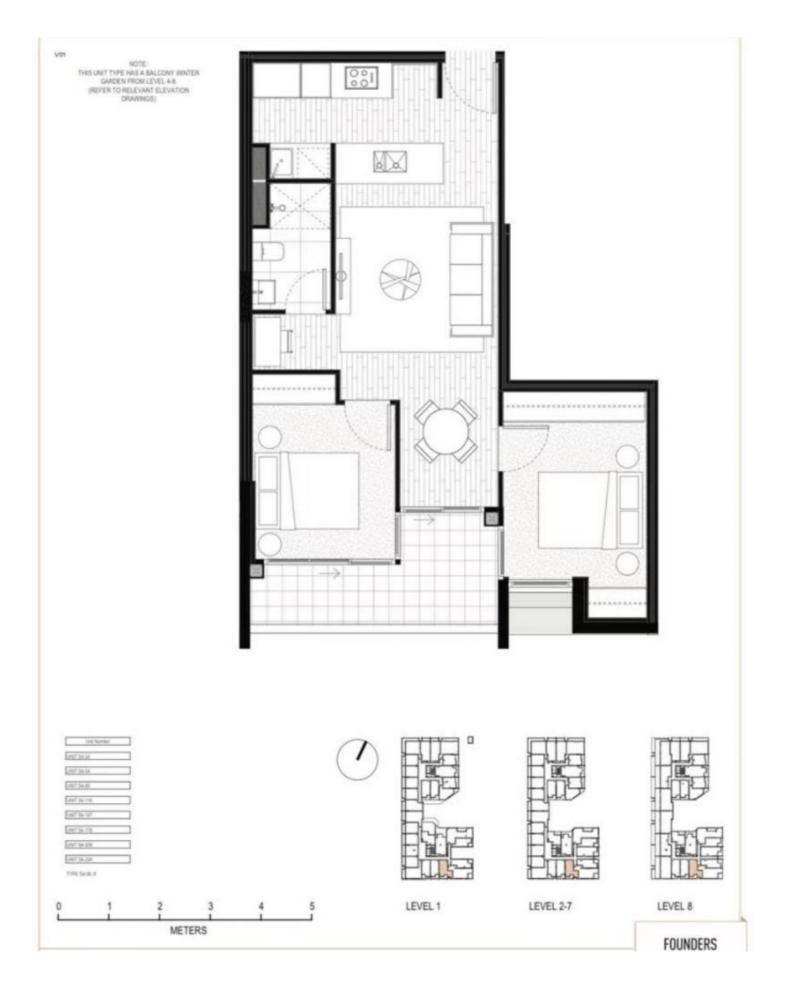

Extending off the modern kitchen, the combined living & dining area offers a spacious design with access to balcony which facing the Mountain Ainslie straight.

## Features include:

- Level 4 location
- Video intercom access
- SMEG stainless steel appliances
- Haier dryer

2 📭 1 🔓 1 😭

**View**: https://www.ruizproperty.com.au/lease/act/inner-north/braddon/residential/apartment/8041546