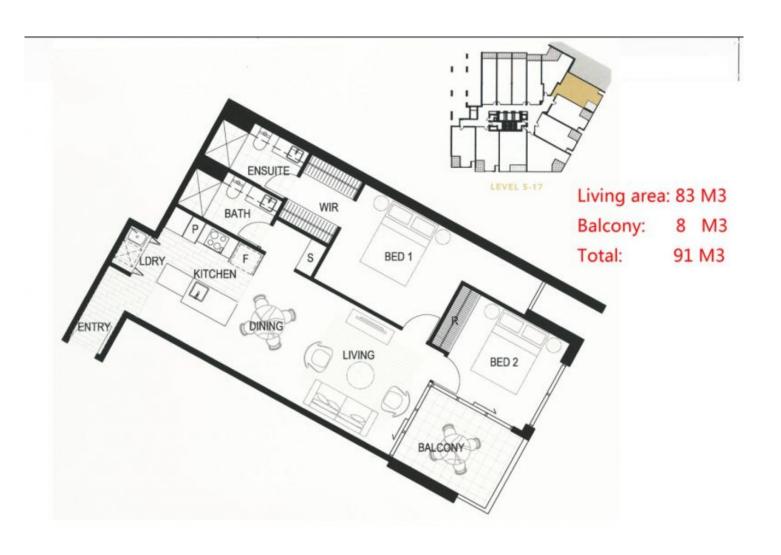

## 102/20 Allara Street City ACT

With an additional washing machine and microwave.