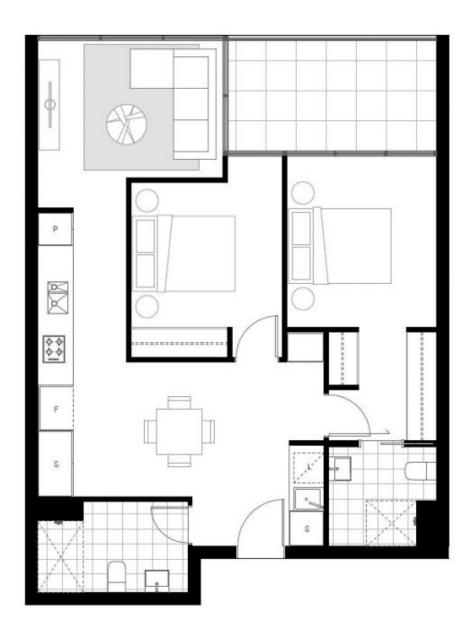

## 2 2 2 2

Type : Apartment Building Size : 88 sqm

View : https://www.ruizproperty.com.au/lease/a

ct/inner-north/lyneham/residential/apart ment/8039846

Kaylee Wang 0421 668 067

Gloria Luo 0402 267 667

LEGEND

F - Fridge L - Laundry S - Storage P - Pantry

LINIT NUMBERS