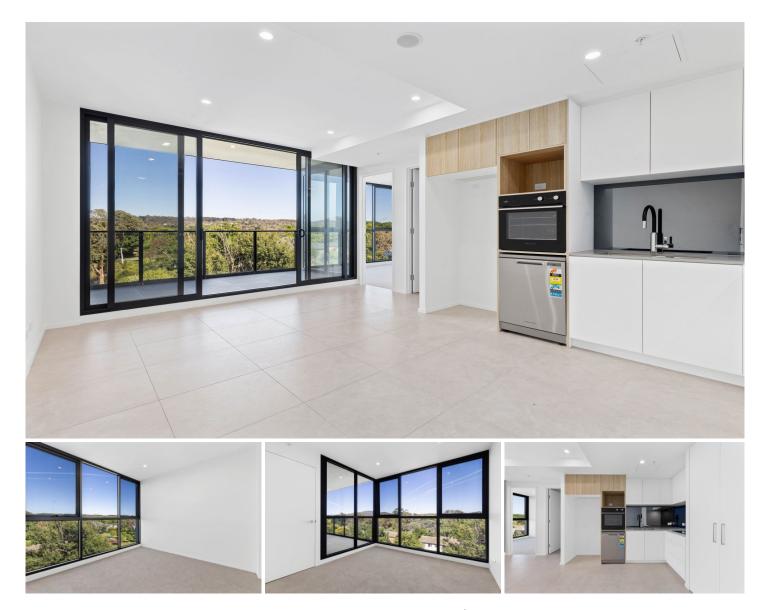

## 408/100 De Burgh Street Lyneham ACT

Welcome to The Sullivan - where luxury and convenience meet

## Virtual

Tour:https://virtual-tour.ipropertyexpress.com/vt/tour/0ab3cf bc-f1ff-45c8-80d2-19276bdebc07

Less than 3km north of the Canberra's CBD, The Sullivan at Northbourne Village combines an imposing presence along Northbourne Avenue with the subtler delights of a charming suburban backdrop. This is city life at its best.

Features:

- fully furnished
- Tiled & carpeted floor throughout

For full version visit the website

**Type** : Apartment

**View :** https://www.ruizproperty.com.au/lease/act/inner-n orth/lyneham/residential/apartment/8036149