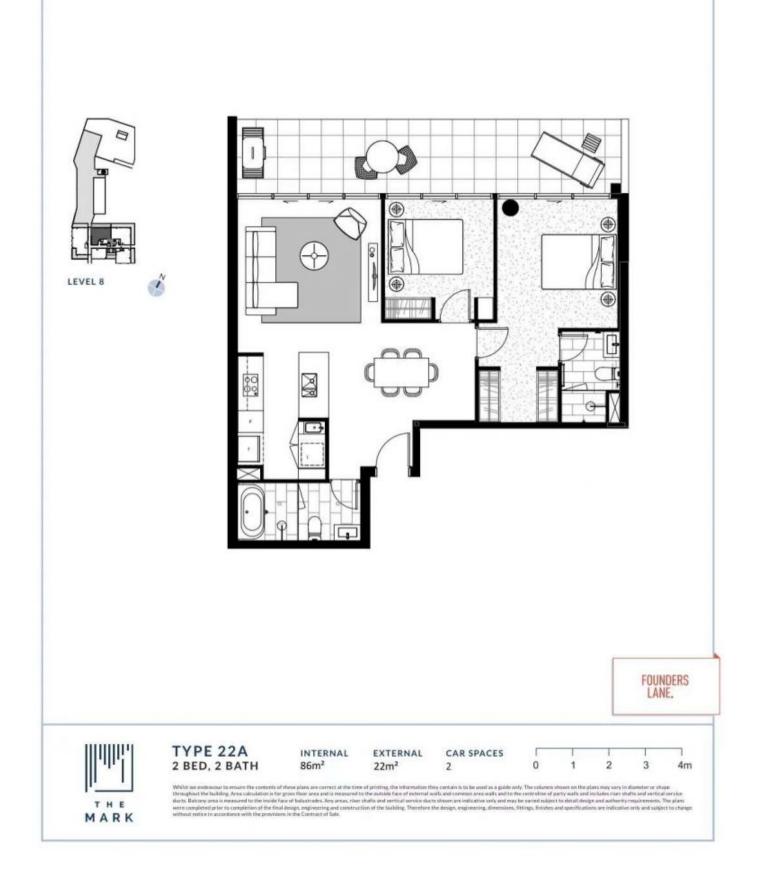

# 2 🛤 2 📛 1 🚘

Type Building Size : 108 sqm View

: Apartment

: https://www.ruizproperty.com.au/lease/a ct/inner-north/braddon/residential/apart ment/8027894

Gloria Luo 0402 267 667

**Kaylee Wang** 0421 668 067