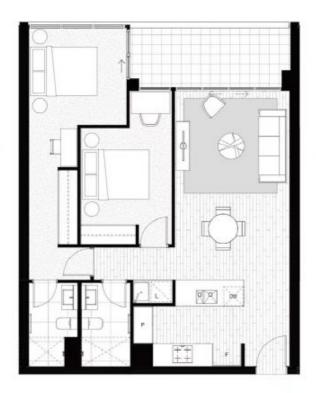

2 = 2 = 2

| INTERNAL | <b>78m</b> <sup>2</sup> |
|----------|-------------------------|
| EXTERNAL | 10m <sup>2</sup>        |
| TOTAL    | 88m <sup>2</sup>        |