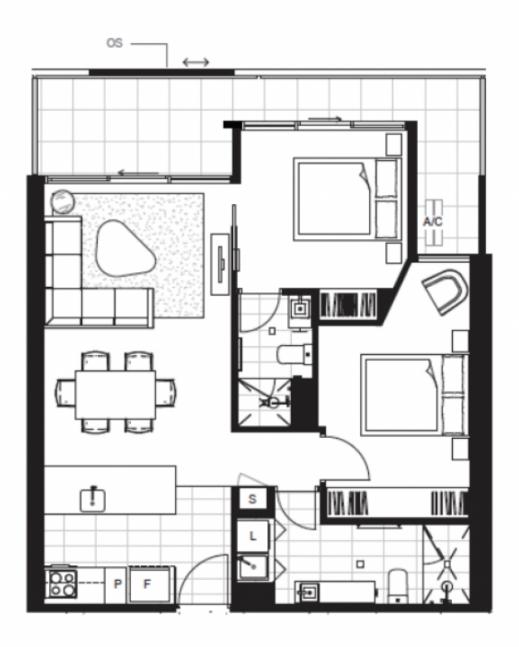

## 406/253 Northbourne Avenue Lyneham ACT

## Apply Link:

https://apply.sortedservices.com/#/properties?id=ff5c850f-ad17-4ca3-8d50-9403d617c73c&type=t&agencyCode=AU\_RUIZ

Embark is located on Northbourne Avenue in Lyneham, a buzzing inner city suburb. Embark offers the convenience of city life: cycle on a dedicated pathway to the Australian National University in 10 minutes, watch a game at the nearby sports hub, or walk to one of many nearby top-rated public schools. While a nearby stop on Canberra's first-ever light rail makes accessing all of the city easier than ever.