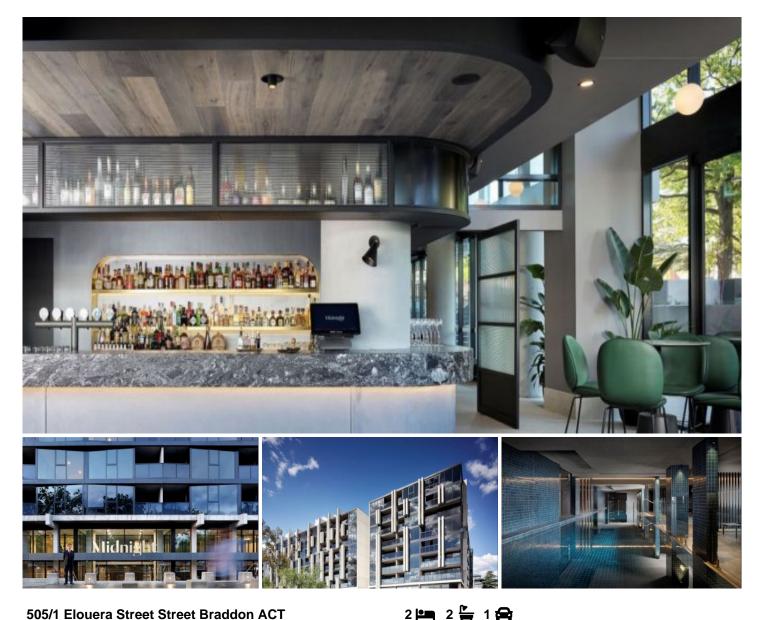

## 505/1 Elouera Street Street Braddon ACT

Midnight presents Braddon's most contemporary fusion of sights, sounds and textures to stimulate every sense, at any hour. Midnight is just minutes from the heart of the CBD and steps from the thriving Braddon shopping and dining precinct.

The thoughtfully designed floor plan incorporates a stylish kitchen complete with stone benchtops and stainless steel European appliances, an open plan living area, generously proportioned bedroom with built-in storage, plus a private entertaining alfresco area that effortlessly creates flexible spaces between indoor and outdoor living.

Additional features include reverse-cycle air conditioning, intercom system, double glazed windows and basement

**Type** : Apartment

View : https://www.ruizproperty.com.au/lease/act/inner-n orth/braddon/residential/apartment/7925373