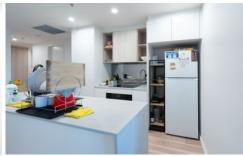

## Features include:

- Level 3 location
- Video intercom access
- SMEG stainless steel appliances
- Haier dryer
- Ducted reverse-cycle air conditioning
- Restricted access car space with storage area
- Directly opposite the Canberra Centre, a minutes walk