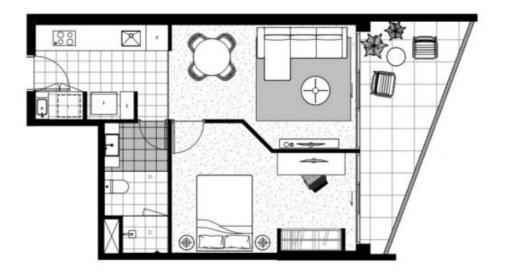

## 1 🗀 1 📛 1 👄

Type : Apartment Building Size : 61 sqm

View : https://www.ruizproperty.com.au/lease/a

ct/inner-north/braddon/residential/apart

ment/7908351

Kaylee Wang 02 6109 7667

Gloria Luo 02 6109 7667

1 2 3 4m

PROVENANCE

TYPE 15X MIRROR INTERNAL EXTERNAL CAR SPACES 1 BED, 1 BATH

51m<sup>2</sup>

12m<sup>2</sup>

1

**FOUNDERS** LANE.

**JWLAND** 

Whilst we endeavour to ensure the contents of these plans are correct at the time of printing, the information they contain is to be used as a paide only. The columns shown on the plans may vary in diameter or shape throughout the building. Area calculation is for gross floor area and is inseasured to the outside face or destrated each and common aneavable and the time centrelined or plans in their shafts and entirely entral service destrated each in the shaft and extended on the managed to the inside face of buildings. Any areas, cher shafts and vertical service ducks shown are indicative only and may be varied subject to detail design and authority requirements. The plans were completed prior to completion of the final design, engineering, containings of the containing of the plans of the plans of the plans of the building. Therefore the design, engineering, demensions, friends, finishes and specifications are included only and prior efforts notice in accordance with the provision in the containing of the plans of the plant of the pla