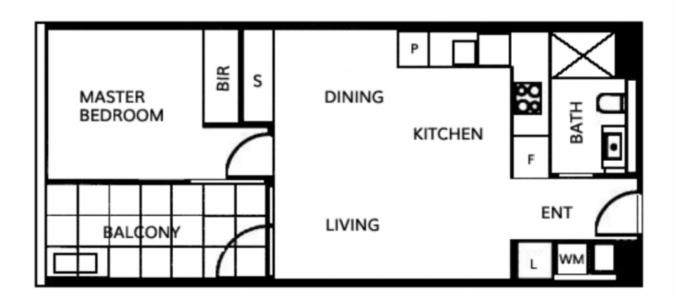

This one bedroom apartment offers modern kitchen with SMEG appliances, including induction cooktop and ducted rangehood. Designed to maximise natural sunlight, the well-considered floorplan offers stylish wood flooring to the living areas, double glazing and reverse-cycle air conditioning for year-round comfort.

## Features include:

- Intercom access
- SMEG appliances and eletric cooktop
- Clothes dryer

For full version visit the website