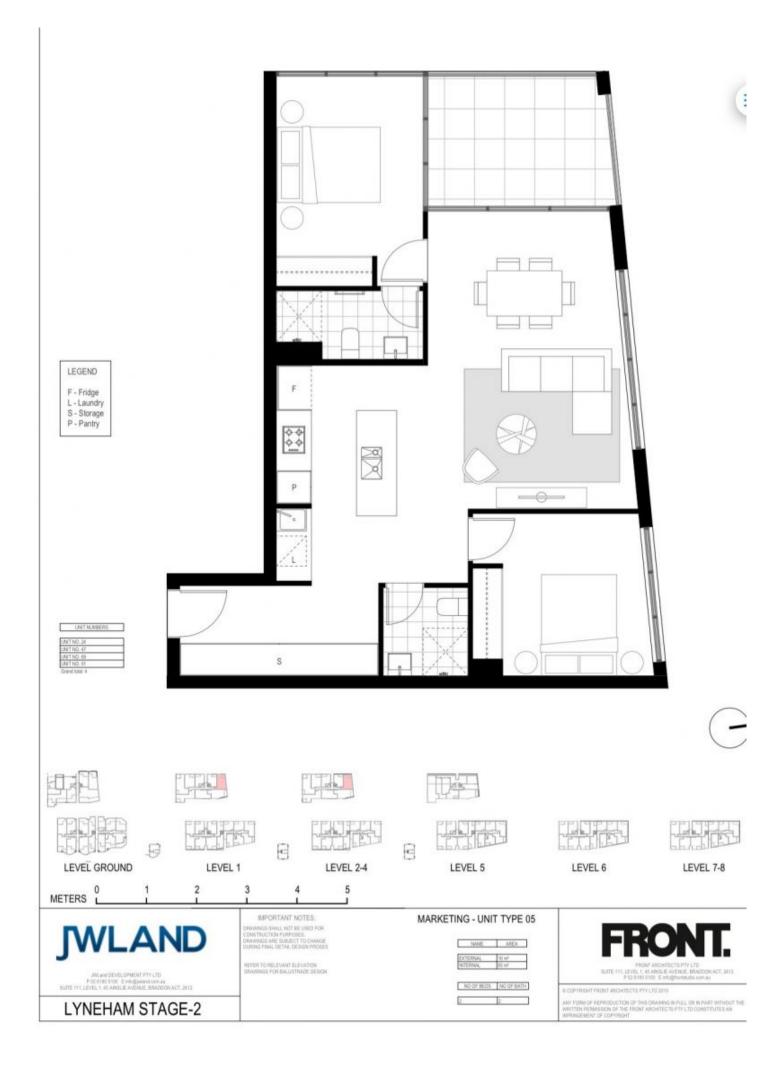

## Features:

- Brand new
- 2 bedroom 2 bathroom 2 parking space
- Fisher & Paykel kitchen appliances, including induction cooktop
- Externally ducted range hood system
- Ducted reverse cycle air conditioning in all rooms

## For full version visit the website

2 🛤 2 🚔 2 🚔

Type Building Size : 88 sqm View

: Apartment

: https://www.ruizproperty.com.au/lease/a ct/inner-north/lyneham/residential/apart ment/7861534

**Kaylee Wang** 02 6109 7667