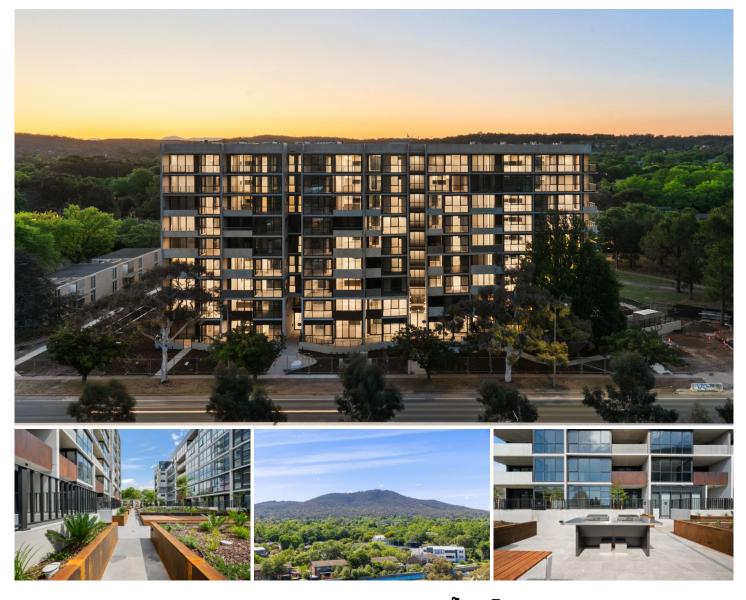

## 302/100 De Burgh Street Lyneham ACT

Perfectly positioned less than 3km north of Canberra's CBD, The Sullivan at Northbourne Village delivers city life at its best.

Work-life balance is a given. With transport at your front door and expansive parklands behind, you don't have to choose between livelihood and lifestyle.

## Features:

- Brand new
- 2 bedroom 2 bathroom 2 parking space
- Fisher & Paykel kitchen appliances, including induction cooktop
- Externally ducted range hood system
- Ducted reverse cycle air conditioning in all rooms