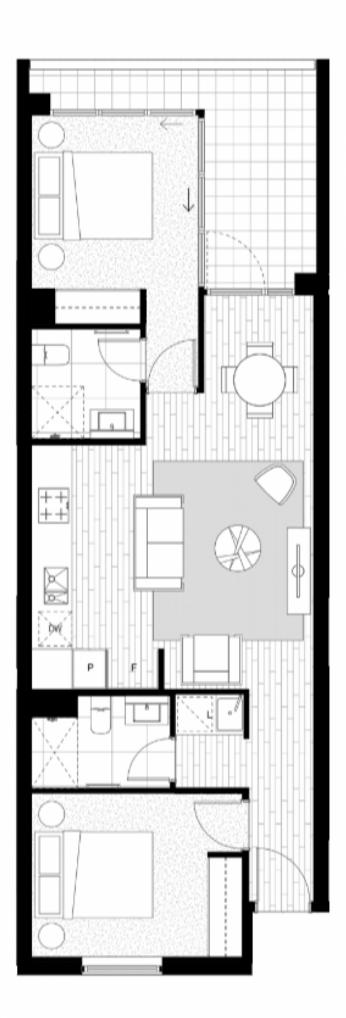

## 317/55 Currong Street North Braddon ACT

Apply Link:

https://apply.sortedservices.com/#/properties?id=a2b428a4 -47fb-42b8-942f-de580a4cc4d1&type=t&agencyCode=AU\_ RUIZ

Seize the opportunity to be the first one live in the heart of Canberra City, in the luxury development 'DAWN'.

Extending off the modern kitchen, the combined living & dining area offers a spacious design. Just opposite Canberra Centre, allowing access to all the convenience provided by the shopping centre and its surrounding facilities, including a bus interchange, light rail station, all flavours of restaurants and much more.

## 2 🗀 2 🔓 2 🖨

Type : Apartment Building Size: 84 sqm

View : https://www.ruizproperty.com.au/lease/a

ct/inner-north/braddon/residential/apart

ment/7861267

Gloria Luo 02 6109 7667

**Kaylee Wang** 02 6109 7667