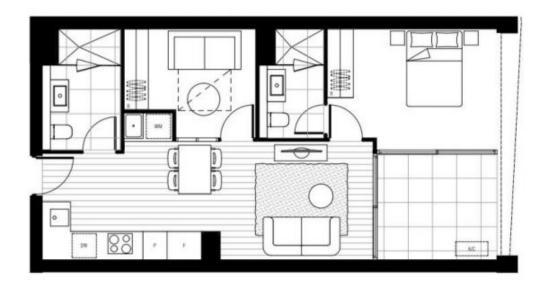

## APT TYPE TB-1B ADAPTABLE

INTERNAL AREA: 62 M<sup>2</sup> EXTERNAL AREA: 8 M<sup>2</sup> TOTAL AREA: 70 M<sup>2</sup>

APPLICABLE TO UNITS: 103 , 104 , 105 , 203 , 204 , 205 , 303 , 304 , 305 , 403 . 404 . 405 .