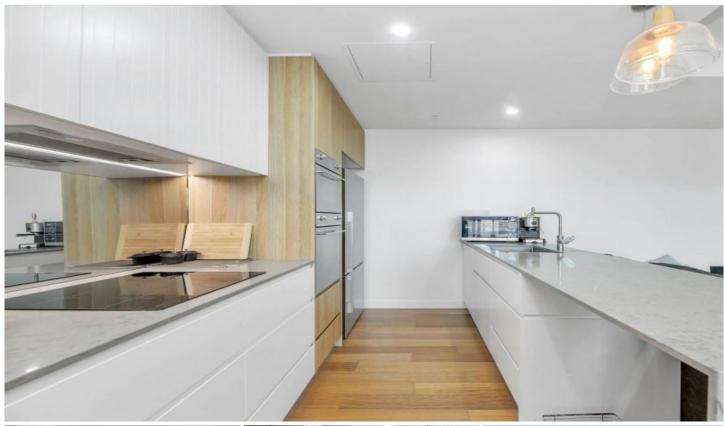

The apartment offers you spacious open plan living with quality fixtures and finishes throughout.

## Features:

- Engineered timber flooring
- Full height double glazing throughout
- Kitchen with stone tops, quality appliances including integrated dishwasher
- Bathrooms with full height tiling, custom joinery & underfloor heating