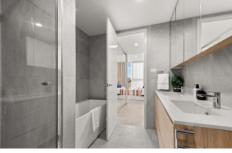

## Features:

- Engineered timber flooring
- Full height double glazing throughout
- Kitchen with stone tops, quality appliances including integrated dishwasher
- Bathrooms with full height tiling, custom joinery & underfloor heating