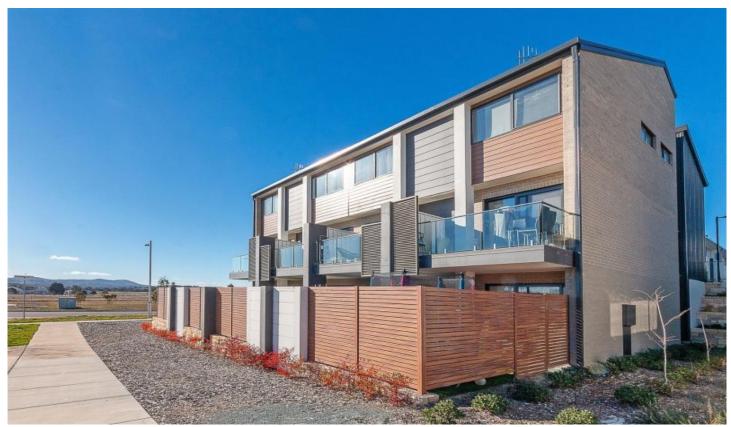

## 61/15 Jumbuck Crescent Lawson ACT

Enjoy the space this property has to offer with lots of internal living space & an additional courtyard & balcony area for your added leisure. This home features an abundance of natural light & warmth throughout. The contemporary kitchen boasts quality inclusions such as a gas cooktop, dishwasher, stone benchtops & soft close drawers & cupboards. All bedrooms are generous in size & feature LED downlights, built-in mirrored sliding robes with adjustable shelving.