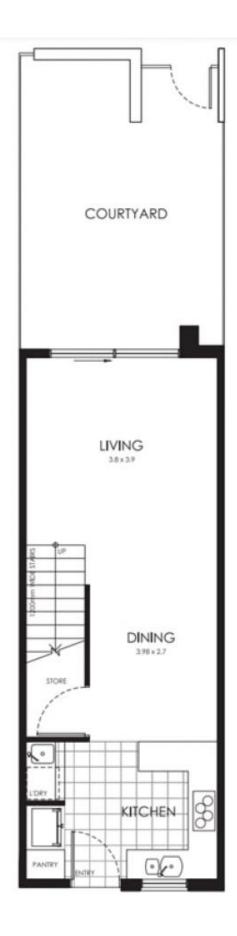

## 61/15 Jumbuck Crescent Lawson ACT

Enjoy the space this property has to offer with lots of internal living space & an additional courtyard & balcony area for your added leisure. This home features an abundance of natural light & warmth throughout. The contemporary kitchen boasts quality inclusions such as a gas cooktop, dishwasher, stone benchtops & soft close drawers & cupboards. All bedrooms are generous in size & feature LED downlights, built-in mirrored sliding robes with adjustable shelving.

## Features:

- 2 bedrooms, both carpeted & with large built in robes
- Open plan living
- Great sized kitchen with gas cooktop & dishwasher
- Expansive open plan lounge & dining space

2 📭 1 🖺 1 🗬

Type: Townhouse

**View**: https://www.ruizproperty.com.au/lease/act/belcon nen/lawson/residential/townhouse/7852020

Kaylee Wang 02 6109 7667

Gloria Luo 02 6109 7667

For full version visit the website

**GROUND FLOOR** 

UPPER FLOOR