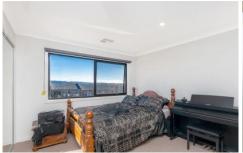

## 61/15 Jumbuck Crescent Lawson ACT

Enjoy the space this property has to offer with lots of internal living space & an additional courtyard & balcony area for your added leisure. This home features an abundance of natural light & warmth throughout. The contemporary kitchen boasts quality inclusions such as a gas cooktop, dishwasher, stone benchtops & soft close drawers & cupboards. All bedrooms are generous in size & feature LED downlights, built-in mirrored sliding robes with adjustable shelving.

## Features:

- 2 bedrooms, both carpeted & with large built in robes
- Open plan living
- Great sized kitchen with gas cooktop & dishwasher
- Expansive open plan lounge & dining space

2 📭 1 🖺 1 🗬

Type: Townhouse