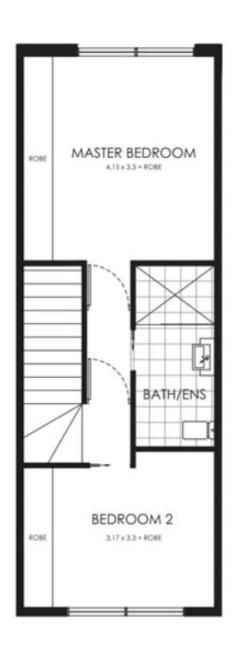

## 61/15 Jumbuck Crescent Lawson ACT

Enjoy the space this property has to offer with lots of internal living space & an additional courtyard & balcony area for your added leisure. This home features an abundance of natural light & warmth throughout. The contemporary kitchen boasts quality inclusions such as a gas cooktop, dishwasher, stone benchtops & soft close drawers & cupboards. All bedrooms are generous in size & feature LED downlights, built-in mirrored sliding robes with adjustable shelving.

## Features:

- 2 bedrooms, both carpeted & with large built in robes
- Open plan living
- Great sized kitchen with gas cooktop & dishwasher
- Expansive open plan lounge & dining space

2 📭 1 🖺 1 🗬

Type: Townhouse

**View**: https://www.ruizproperty.com.au/lease/act/belcon nen/lawson/residential/townhouse/7852020

Kaylee Wang 02 6109 7667

Gloria Luo 02 6109 7667

For full version visit the website

**GROUND FLOOR** 

UPPER FLOOR