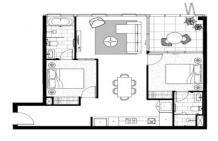

## Features:

? Engineered timber floating flooring

For full version visit the website

2 🔄 2 🔓 2 🗬

Type : Apartment Building Size : 108 sqm

View : https://www

: https://www.ruizproperty.com.au/lease/a ct/inner-north/braddon/residential/apart