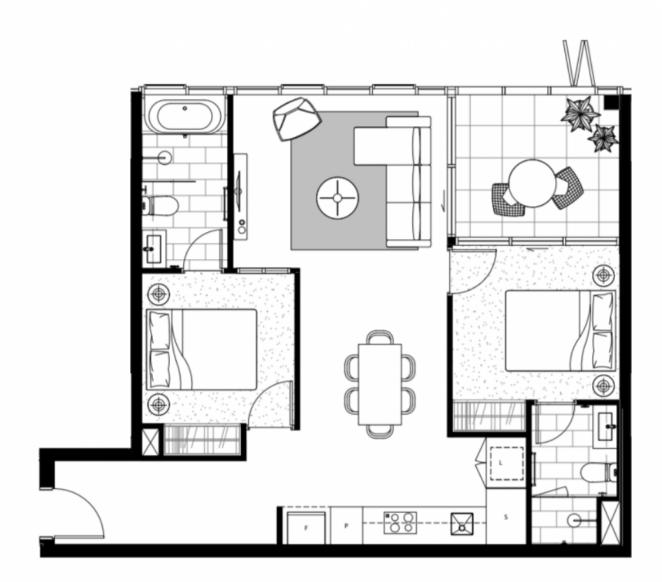

## 717/45 Ainslie Avenue Braddon ACT

Located in the heart of the city, this apartment offers unparalleled convenience, with a plethora of cafes, shops, and fine restaurants right at your doorstep. Whether you're seeking a morning coffee or a romantic dinner for two, everything you need is just a few footsteps away.

The designer kitchen features a large breakfast bar, high energy-star rating SMEG appliances, extra cupboard space and a Euro-style laundry. Carefully selected fittings and finishes, including stone bench tops, engineered timber floors and quality carpets help create an ambience that's welcoming and serene.

## Features:

? Engineered timber floating flooring

For full version visit the website

2 🔄 2 🔓 2 🗬

Type : Apartment Building Size : 108 sqm

View : https://www

: https://www.ruizproperty.com.au/lease/a ct/inner-north/braddon/residential/apart