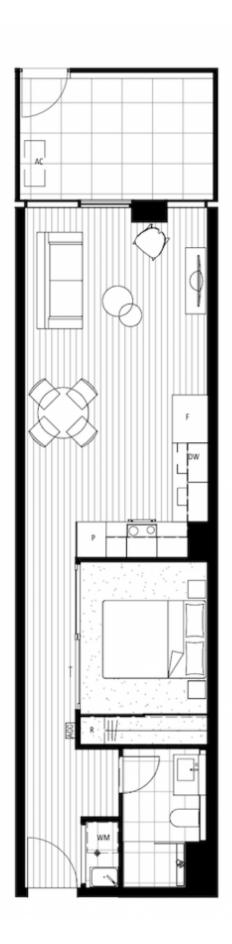

## 521/81 Cooyong Street Reid ACT

This one-bedroom apartment, part of the luxurious 'Metropol' complex in Braddon, offers modern living in a prime location, just a five-minute walk from Canberra Centre and the city's CBD. The apartment features a spacious open-plan living area with electric cooking, stainless-steel appliances, and timber flooring, complemented by a bedroom with built-in wardrobes.

Key features include:

- Light-filled open plan living area with floor-to-ceiling windows.

- Modern kitchen with stone benchtops, stainless steel appliances, and a dishwasher.

Reverse cycle heating and cooling for year-round comfort.Top-quality appliances and fittings.

- Underground parking with restricted access, and additional storage area.

- NBN ready, ensuring fast internet connectivity.

- Access to communal amenities including a penthouse on level 8 with stunning views of Glebe Park and a pool, plus a gym, plunge pool, residents' lounge, and kitchen.