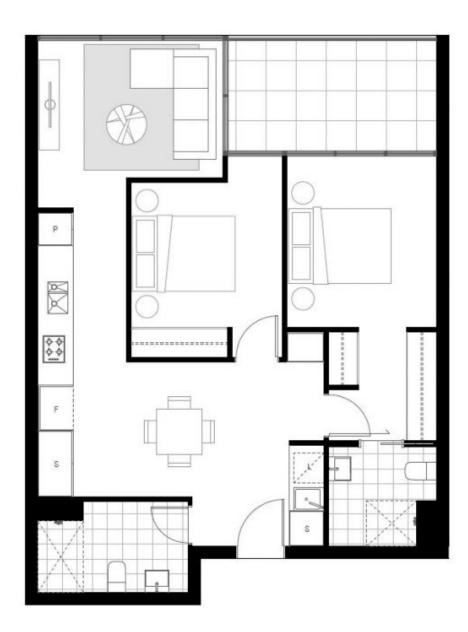

Features:

For full version visit the website

2 🕒 2 📛 2 🖨

Type : Apartment Building Size : 88 sqm

View : https://www.ruizproperty.com.au/lease/a ct/inner-north/lyneham/residential/apart

ment/7821413

Kaylee Wang 02 6109 7667

Gloria Luo 02 6109 7667

LEGEND

F - Fridge L - Laundry S - Storage P - Pantry

LINIT NUMBERS