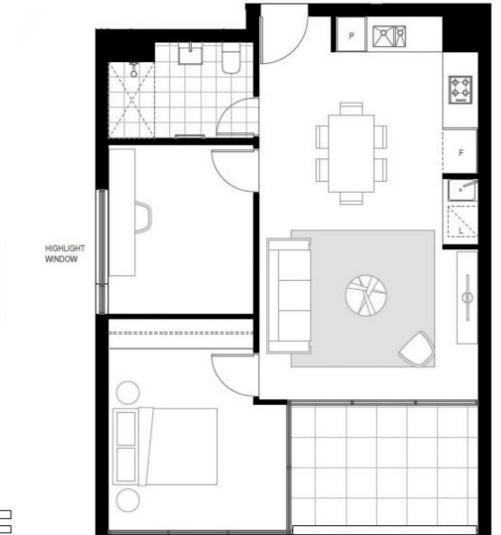

Features:

For full version visit the website

2 🎮 1 🚔 1 🚘

Type Building Si

View

- : Apartment
- Building Size : 78 sqm
  - : https://www.ruizproperty.com.au/lease/a ct/inner-north/lyneham/residential/apart ment/7821411

Gloria Luo 02 6109 7667

Kaylee Wang 02 6109 7667

F - Fridge L - Laundry S - Storage P - Pantry

LEGEND

UNIT NUMBERS

\_