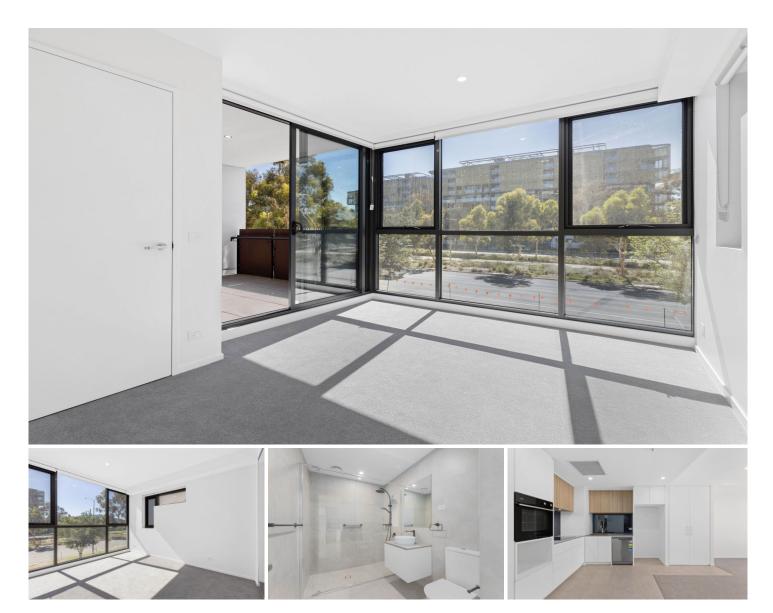

## 112/349 Northbourne Avenue Lyneham ACT

With a light rail connection at the door, Canberra's CBD is just a few minutes away, while the bike path alongside Sullivan's Creek provides a healthy alternative commute. The bars, funky cafes and eating spots of Lyneham, Dickson, O'Connor and Braddon are just minutes away and there's a wide range of sporting facilities practically on your doorstep

Named for one of Canberra's treasured green spaces, The Sullivan provides its own landscaped areas to soothe the eyes and the soul. A residents-only garden with BBQ facilities and Gym area will create a tranquil place to relax or catch up with neighbours.

Features:

For full version visit the website

2 🎮 1 🚔 1 🚘

Type Building Si

View

- : Apartment
- Building Size : 78 sqm
  - : https://www.ruizproperty.com.au/lease/a ct/inner-north/lyneham/residential/apart ment/7821411