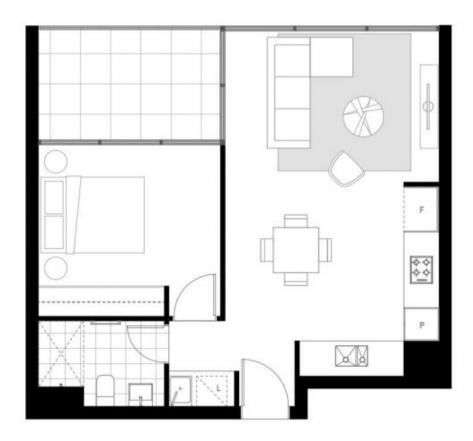

## For full version visit the website

Туре Building Size : 61 sqm View

- : Apartment
- - : https://www.ruizproperty.com.au/lease/a ct/inner-north/lyneham/residential/apart ment/7821361

**Kaylee Wang** 0421 668 067

Gloria Luo 0402 267 667

https://www.ruizproperty.com.au

LEGEND F - Fridge L - Laundry S - Storage P - Pantry

G