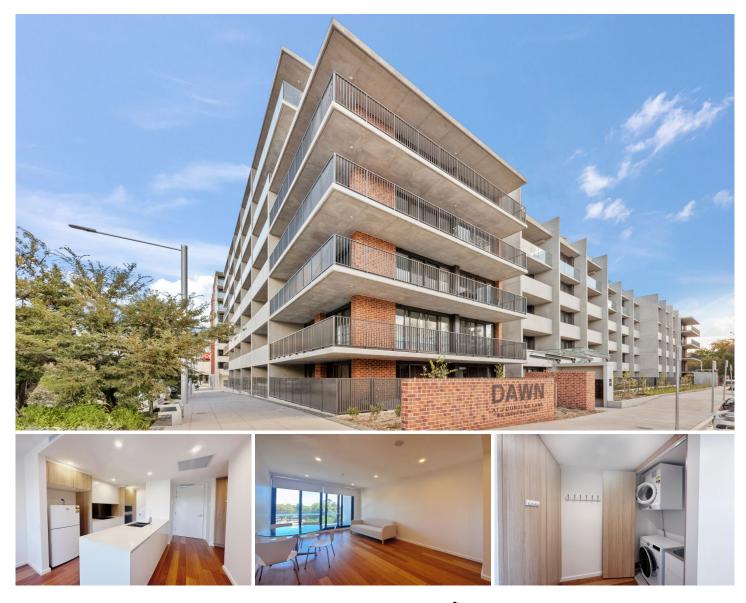

## 428/55 Currong Street North Braddon ACT

Seize the opportunity to be the first one live in the heart of Canberra City, in the luxury development 'DAWN'.

Extending off the modern kitchen, the combined living & dining area offers a spacious design. Just opposite Canberra Centre, allowing access to all the convenience provided by the shopping centre and its surrounding facilities, including a bus interchange, light rail station, all flavours of restaurants and much more.

## Features include:

- Near New complex
- Video intercom access
- Timber floor in kitchen & living areas
- SMEG stainless steel appliances

For full version visit the website

https://www.ruizproperty.com.au

## 2 🛤 2 🚔 2 🚔

Type Building Size : 84 sqm

View

: Apartment

: https://www.ruizproperty.com.au/lease/a ct/inner-north/braddon/residential/apart ment/7821071

Gloria Luo 02 6109 7667

**Kaylee Wang** 02 6109 7667