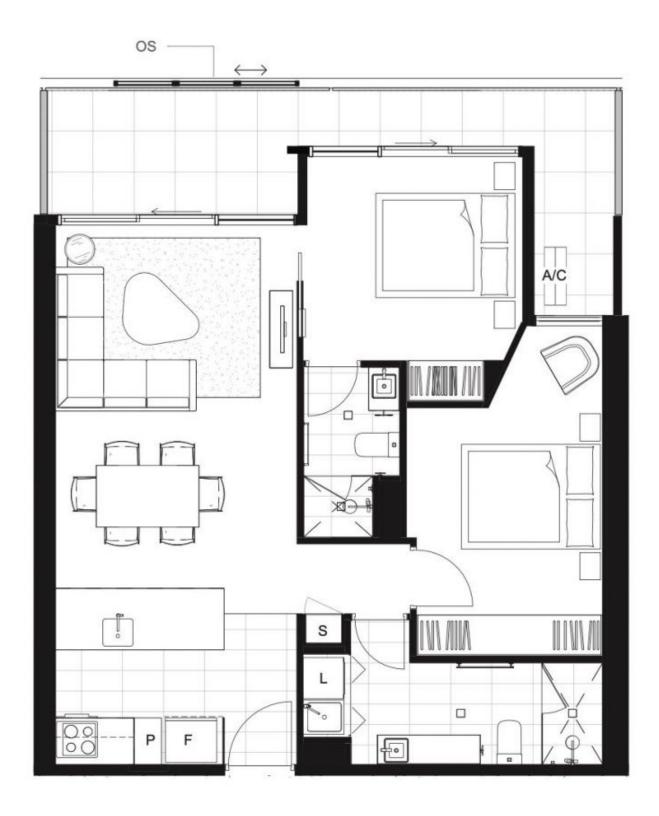

## For full version visit the website

2 🍋 2 📛 2 🚘

Type Building Size : 71 sqm View

: Apartment

: https://www.ruizproperty.com.au/lease/a ct/inner-north/lyneham/residential/apart ment/7817187

Gloria Luo 02 6109 7667