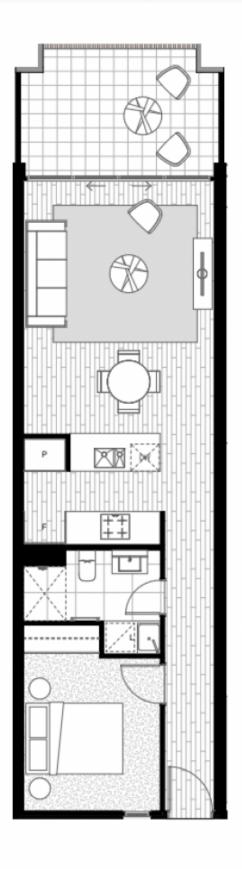

## G23/55 Currong Street Braddon ACT

Seize the opportunity to live in the heart of Canberra City, in the luxury development 'Founder's Lane'

Extending off the modern kitchen, the combined living & dining area offers a spacious design with access out to balcony area which includes sweeping views of Canberra Centre.

## Features include:

- Near New apartment
- Video intercom access
- Private Courtyard
- -Total living 70m2 (Internal 58m2 + Courtyard 12m2)
- SMEG stainless steel appliances

For full version visit the website