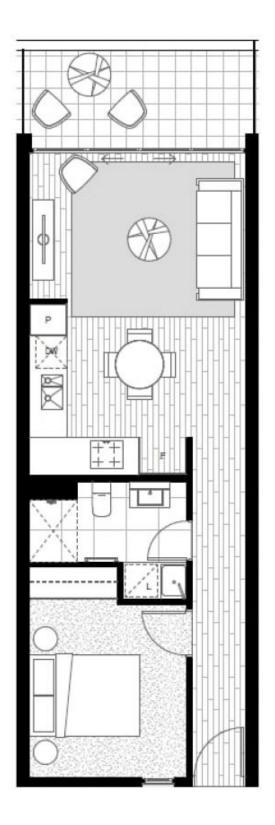

## 223/55 Currong Street North Braddon ACT

Seize the opportunity to be the first one live in the heart of Canberra City, in the luxury development 'DAWN'.

Extending off the modern kitchen, the combined living & dining area offers a spacious design. Just opposite Canberra Centre, allowing access to all the convenience provided by the shopping centre and its surrounding facilities, including a bus interchange, light rail station, all flavours of restaurants and much more.