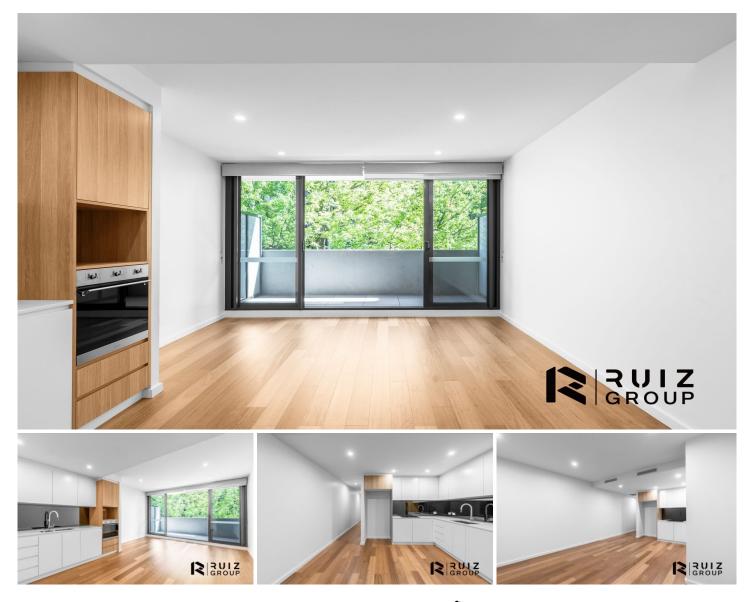

## 223/55 Currong Street North Braddon ACT

Seize the opportunity to be the first one live in the heart of Canberra City, in the luxury development 'DAWN'.

Extending off the modern kitchen, the combined living & dining area offers a spacious design. Just opposite Canberra Centre, allowing access to all the convenience provided by the shopping centre and its surrounding facilities, including a bus interchange, light rail station, all flavours of restaurants and much more.

Features include:

- Near New complex
- Video intercom access
- Timber floor in kitchen & living areas
- SMEG stainless steel appliances
- Haier dryer
- Ducted reverse-cycle air conditioning

View : https://www.ruizproperty.com.au/lease/act/inner-n orth/braddon/residential/apartment/7797745