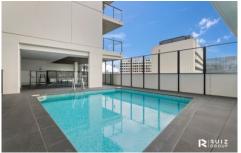

## 124/264 City Walk Braddon ACT

The open plan living is filled with loads of natural light, is generously sized and has ample storage. The kitchen is the real highlight and a great space to cook with modern appliances, stone bench tops and a spacious pantry that would impress any chef. There's so much to love in the complex and only a short walk to Canberra CBD.