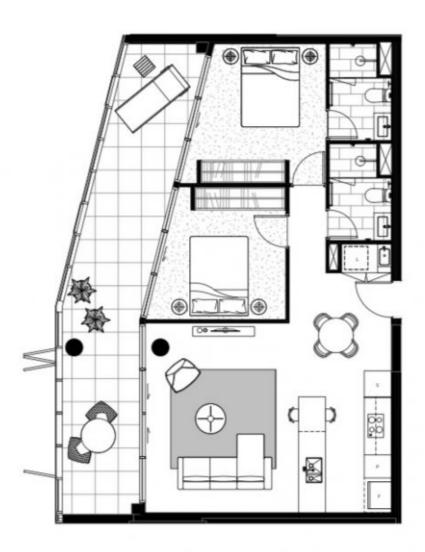

Extending off the modern kitchen, the combined living & dining area offers a spacious design with access out to balcony area which includes sweeping views of Canberra Centre.

2 🕒 2 📛 2 🖨

Type: Apartment

MARK

TYPE 8 2 BED, 2 BATH

INTERNAL 78m<sup>2</sup> EXTERNAL 27m<sup>2</sup> CAR SPACES

o

1 2

3

4m

Whilst we ends assure to ensure the contents of the regions are correct at the time of princing, the inhumation they contain is to because as agrideancy. The collarms shown on the plans may varyin discretar or shape throughout the building. Are a calculation is the gross finer area and is researced to the evolvide face of external work and common area weeks and to the controlline of party walls and includes rises shall under the principle of the controlline of the first face of buildings. Are a calculation in the inside face of buildings and sometimes, there for this and every controlline of the first building and authority requirements. The plans were completed prior to completion of the first being and controlline of the first building. Single and authority requirements, the problems were completed prior to completion of the first being and controlline of the first building. Single and authority or and subject to change without notice in accordance with the growitions in the Centract of Sale.